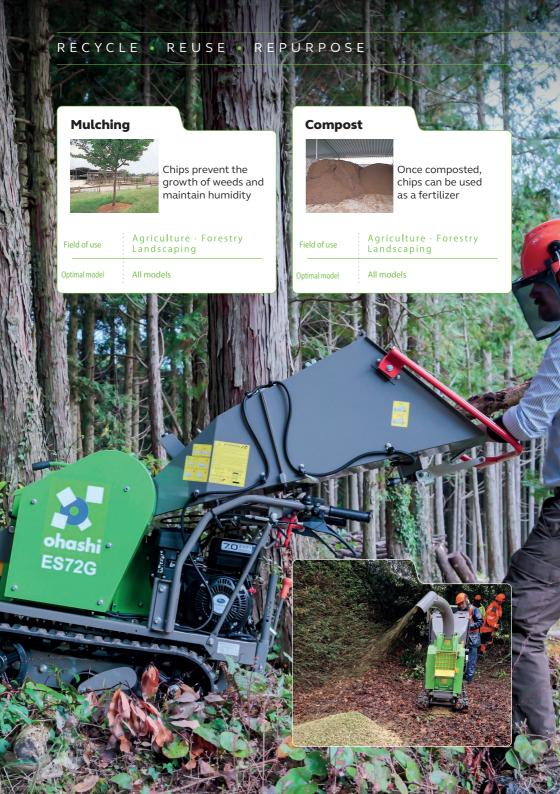

After efficiently processing trees and branches, our chippers re-purpose the waste to create environmentally-friendly by-products – including organic fertilizer and mulching material.

The Ohashi logo represents our relationship with the natural world, its limited resources, and how to act responsibly for the benefit of generations to come.