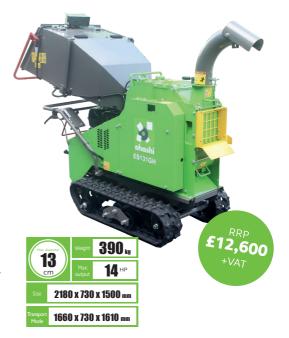

## 5-INCH WOODCHIPPER

# **ES131GH**

### PETROL SELF-PROPELLED

- Hydraulically powered automatic 'No Stress' infeed rollers
- Only 73cm wide it can go through doors and narrow spaces
- Chip trees and branches for volume reduction, compost or mulching
- Made in Japan quality and reliability assured
- Maximum power, maximum mobility compact, light-weight body
- Honda GX390 14HP engine