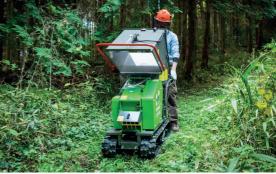

**Ohashi** woodchippers are rapidly becoming the go-to compact tracked chipper.

Whilst much more compact than competitor models, **Ohashi** woodchippers still retain the unique ability to process large timber.

Models range from 3" (75mm) up to 6" (150mm) capacity – their compact, transportable and low maintenance design provides multiple benefits and labour saving potential. Our machines deliver high quality, environmentally-friendly solutions for you – machines that are renowned for their ingenuity, productivity and safety.

After efficiently processing trees and branches, our chippers re-purpose the waste to create environmentally-friendly by-products – including organic fertilizer and mulching material.

The Ohashi logo represents our relationship with the natural world, its limited resources, and how to act responsibly for the benefit of generations to come.