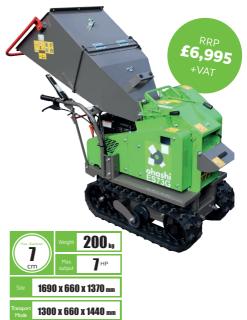

## 3-INCH WOODCHIPPER

# **ES73G**

### PETROL

## SELF-PROPELLED

- · Automatic infeed with 'No-Stress' system
- Only 66cm wide you can take it almost anywhere!
- · Chip branches from gardens and roadsides
- Made in Japan quality and reliability assured
- · Maximum power, maximum mobility compact, light-weight body
- Honda GX200 7HP engine