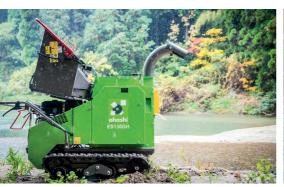

**Ohashi** woodchippers are rapidly becoming the go-to compact tracked chipper.

Whilst much more compact than competitor models, **Ohashi** woodchippers still retain the unique ability to process large timber.

Models range from 3" (75mm) up to 6" (150mm) capacity – their compact, transportable and low maintenance design provides multiple benefits and labour saving potential. Our machines deliver high quality, environmentally-friendly solutions for you – machines that are renowned for their ingenuity, productivity and safety.

Since 1988, Ohashi have developed agricultural and forestry-focused products that are low-impact – providing a high level of performance and a low level of pollution. They have become widely used throughout the European market, earning a solid reputation for advanced environmental and safety standards.