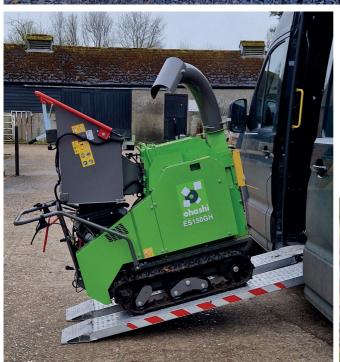

**Ohashi** woodchippers are rapidly becoming the go-to compact tracked chipper.

Whilst much more compact than competitor models, **Ohashi** woodchippers still retain the unique ability to process large timber.

Models range from 3" (75mm) up to 6" (150mm) capacity – their compact, transportable and low maintenance design provides multiple benefits and labour saving potential. Our machines deliver high quality, environmentally-friendly solutions for you – machines that are renowned for their ingenuity, productivity and safety.