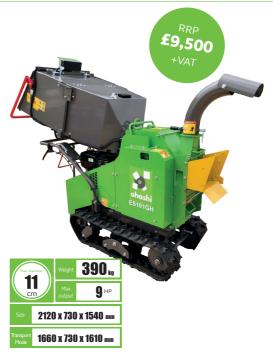

## 5-INCH WOODCHIPPER

# **ES131GH**

### PETROL SELF-PROPELLED

- Hydraulically powered automatic 'No Stress' infeed rollers
- Only 73cm wide it can go through doors and narrow spaces
- Chip trees and branches for volume reduction, compost or mulching
- Made in Japan quality and reliability assured
- Maximum power, maximum mobility compact, light-weight body
- Honda GX390 14HP engine