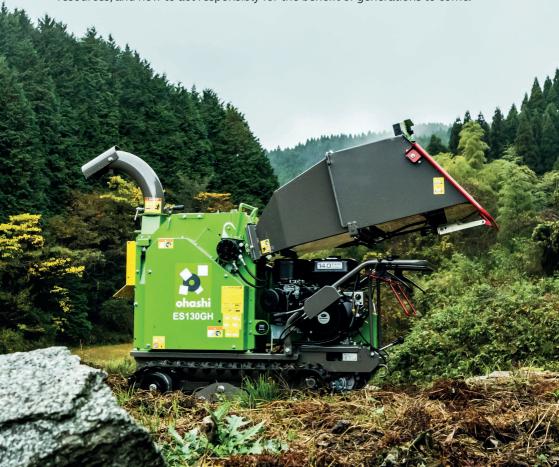

## 5-INCH WOODCHIPPER

# **ES131GH**

### PETROL SELF-PROPELLED

- Hydraulically powered automatic 'No Stress' infeed rollers
- Only 73cm wide it can go through doors and narrow spaces
- Chip trees and branches for volume reduction, compost or mulching
- Made in Japan quality and reliability assured
- Maximum power, maximum mobility compact, light-weight body
- Honda GX390 14HP engine