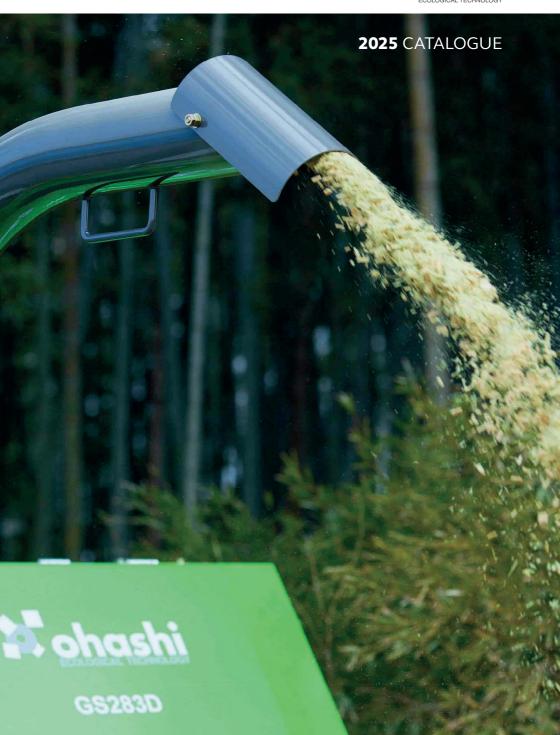

**Ohashi** woodchippers are rapidly becoming the go-to compact tracked chipper.

Whilst much more compact than competitor models, **Ohashi** woodchippers still retain the unique ability to process large timber.

Models range from 3" (75mm) up to 6" (150mm) capacity – their compact, transportable and low maintenance design provides multiple benefits and labour saving potential. Our machines deliver high quality, environmentally-friendly solutions for you – machines that are renowned for their ingenuity, productivity and safety.

After efficiently processing trees and branches, our chippers re-purpose the waste to create environmentally-friendly by-products – including organic fertilizer and mulching material.

The Ohashi logo represents our relationship with the natural world, its limited resources, and how to act responsibly for the benefit of generations to come.