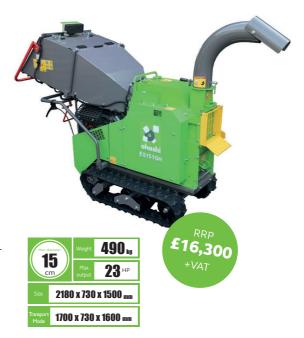

## 6-INCH WOODCHIPPER

# **ES151GH**

## PETROL SELF-PROPELLED

- High powered blower dispatch capacity
- Only 73cm wide it can go through doors and narrow spaces
- Hydraulically powered automatic 'No Stress' infeed rollers
- · Made in Japan quality and reliability assured
- Maximum power, maximum mobility compact, light-weight body
- · Vanguard 23HP engine